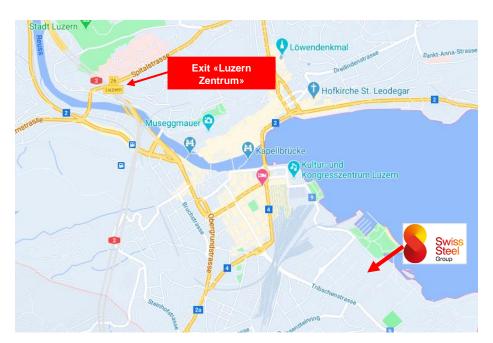

## Arrival by car from Basel or Zurich:

Destination for GPS- navigation system: **LUZERN**, **EISFELDSTRASSE** 

Note: With the input of «Landenbergstrasse» into your GPS, you are mistakenly led from the wrong side towards our office. The street is blocked by a barrier post that you are not able to reach our office.

Subsequently turn into Landenbergstrasse where after approx. 100m, free parking lots are available on the left handside in front of «Landenbergstrasse 3c». In case they are all occupied, blue-zone parking spaces can be found on the other handside of the street (1h max. parking time with according parking card, available at our Front Desk). Furthermore, fee-based parking lots are available in the parking «Regionales Eiszentrum Luzern».