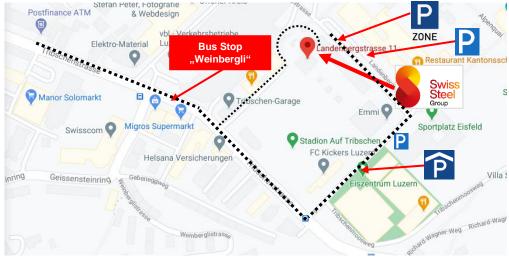

Subsequently turn into Landenbergstrasse where after approx. 100m, free parking lots are available on the left handside in front of «Landenbergstrasse 3c». In case they are all occupied, blue-zone parking spaces can be found on the other handside of the street (1h max. parking time with according parking card, available at our Front Desk). Furthermore, fee-based parking lots are available in the parking «Regionales Eiszentrum Luzern».

## Arrival by public transport:

From Luzern Bahnhof (Mainstation) with one of the following bus lines:

>Nr. 6 Direction «Matthof»>Nr. 7 Direction «Biregghof»>Nr. 8 Direction «Hirtenhof»

Until bus stop «Weinbergli» (time of travel aprox. 6 minutes).

Subsequently follow Spelteriniweg along the soccer field to the office building (walking distance aprox. 5min).